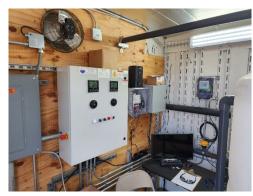

#### **SYSTEM FEATURES:**

100 gpm capacity for 24/7
automated operation
Weir tank separator for mass solids
settlement & removal
Multiple stages of particle filtration
Low profile air stripper
pH balancing
Metal adsorption – ion exchange
Carbon adsorption
Full touch screen controls with
remote telemetry and datalogging
Fully contained with lighting,
ventilation and security