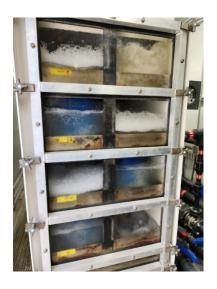

#### **SYSTEM FEATURES:**

100 gpm capacity for 24/7
automated operation
Weir tank separator for mass solids
settlement & removal
Multiple stages of particle filtration
Low profile air stripper
pH balancing
Metal adsorption – ion exchange
Carbon adsorption
Full touch screen controls with
remote telemetry and datalogging
Fully contained with lighting,
ventilation and security

#### **SYSTEM FEATURES:**

50 gpm capacity for 24/7 automated operation Weir tank separator for mass solids settlement & removal Multiple stages of particle filtration pH balancing **Carbon adsorption** Full controls with remote telemetry and datalogging Fully contained with lighting, ventilation and security