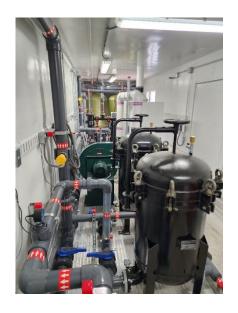

### **100 GPM MOBILE TREATMENT SYSTEM**

#### **SYSTEM FEATURES:**

100 gpm capacity for 24/7
automated operation
Weir tank separator for mass solids
settlement & removal
Multiple stages of particle filtration
Low profile air stripper
pH balancing
Metal adsorption – ion exchange
Carbon adsorption
Full touch screen controls with
remote telemetry and datalogging
Fully contained with lighting,
ventilation and security