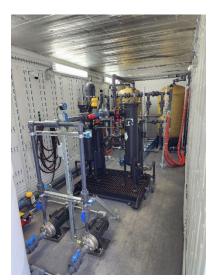

#### **SYSTEM FEATURES:**

100 gpm capacity for 24/7
automated operation
Weir tank separator for mass solids
settlement & removal
Multiple stages of particle filtration
Low profile air stripper
pH balancing
Metal adsorption – ion exchange
Carbon adsorption
Full touch screen controls with
remote telemetry and datalogging
Fully contained with lighting,
ventilation and security