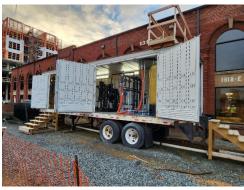

### **100 GPM MOBILE TREATMENT SYSTEM**

#### **SYSTEM FEATURES:**

100 gpm capacity for 24/7
automated operation
Weir tank separator for mass solids
settlement & removal
Multiple stages of particle filtration
Low profile air stripper
pH balancing
Metal adsorption – ion exchange
Carbon adsorption
Full touch screen controls with
remote telemetry and datalogging
Fully contained with lighting,
ventilation and security