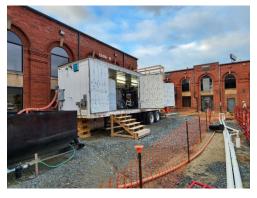

### **100 GPM MOBILE TREATMENT SYSTEM**

#### **SYSTEM FEATURES:**

100 gpm capacity for 24/7
automated operation
Weir tank separator for mass solids
settlement & removal
Multiple stages of particle filtration
Low profile air stripper
pH balancing
Metal adsorption – ion exchange
Carbon adsorption
Full touch screen controls with
remote telemetry and datalogging
Fully contained with lighting,
ventilation and security