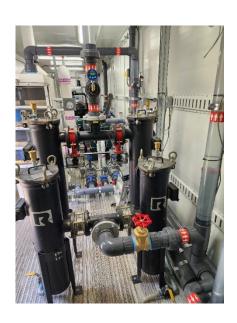

### **50 GPM MOBILE TREATMENT SYSTEM**

#### **SYSTEM FEATURES:**

50 gpm capacity for 24/7 automated operation Weir tank separator for mass solids settlement & removal Multiple stages of particle filtration pH balancing **Carbon adsorption** Full controls with remote telemetry and datalogging Fully contained with lighting, ventilation and security