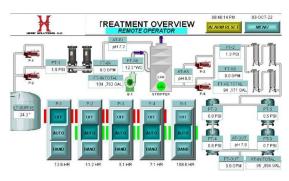

### **100 GPM MOBILE TREATMENT SYSTEM**

#### **SYSTEM FEATURES:**

100 gpm capacity for 24/7
automated operation
Weir tank separator for mass solids
settlement & removal
Multiple stages of particle filtration
Low profile air stripper
pH balancing
Metal adsorption – ion exchange
Carbon adsorption
Full touch screen controls with
remote telemetry and datalogging
Fully contained with lighting,
ventilation and security