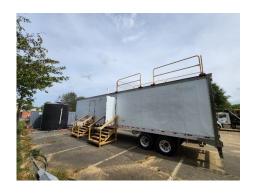

### **100 GPM MOBILE TREATMENT SYSTEM**

#### **SYSTEM FEATURES:**

100 gpm capacity for 24/7
automated operation
Weir tank separator for mass solids
settlement & removal
Multiple stages of particle filtration
Low profile air stripper
pH balancing
Metal adsorption – ion exchange
Carbon adsorption
Full touch screen controls with
remote telemetry and datalogging
Fully contained with lighting,
ventilation and security